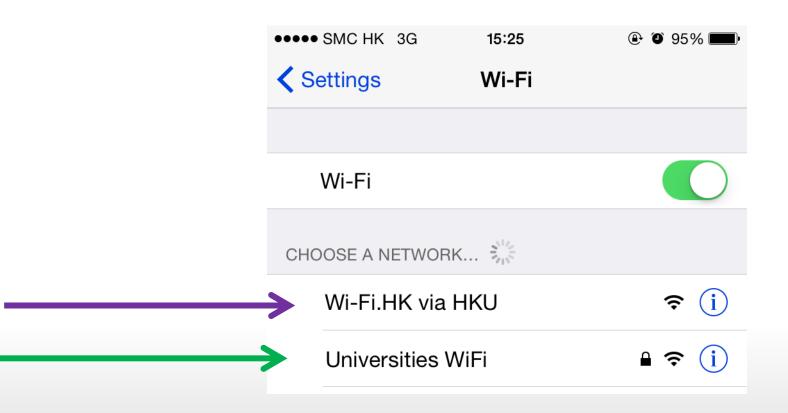

#### **Stable Internet connection – HKU WiFi**

- WiFi.HK via HKU
- University WiFi (HKU portal account)

(Free)

> Joint HKU POP-MPA Workshop on Civic Engagement & Deliberative Polling

Guideline on electronic deliberative polling (EDP)

- Use <u>vour own smartphone</u> device to connect to a <u>stable WiFi network</u> (e.g. Wi-Fi.HK via HKU)
- Download <u>Google Hangout</u> app on Play store (for Android device) or App Store (for Apple device)
- 3. Login Google Hangout app with your Google account
- 4. Scan the <u>QR Code</u> or enter the <u>link</u> below to join the discussion