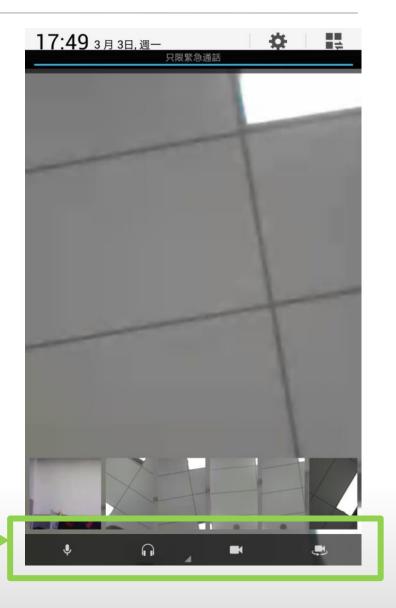

#### **Screenshot – Ready for talking**

# Participant who is talking

Other participants + You at the right corner

#### **Screenshot – Mute & un-Mute**

Some function keys to control: Mic | Speaker | Camera | Rear camera