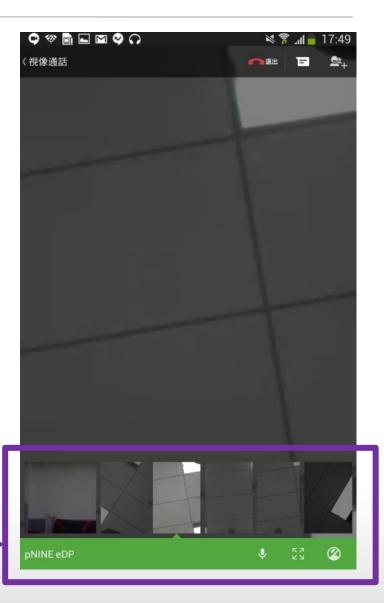

agement & Deliberative Polling

Guideline on electronic deliberative polling (EDP)

- Use <u>vour own smartphone</u> device to connect to a <u>stable WiFi network</u> (e.g. Wi-Fi.HK via HKU)
- Download <u>Google Hangout</u> app on Play store (for Android device) or App Store (for Apple device)
- 3. Login Google Hangout app with your Google account
- 4. Scan the <u>QR Code</u> or enter the <u>link</u> below to join the discussion





#### **Screenshot – Join the discussion**



#### iPhone



#### Android



#### **Screenshot – Ready for talking**

# Participant who is talking

Other participants + You at the right corner



#### **Screenshot – Mute & un-Mute**

Some function keys to control: Mic | Speaker | Camera | Rear camera



#### **Screenshot – Extra functions**



or mute someone



#### Reminders

- Do NOT switch to other Apps
- Do NOT mute others

#### **Venue – for Participants**

CPD 2/F



#### **Venue – for Moderators**

#### POP Office, Rm 706, 7/F Jockey Club Tower



#### **Venue – for Observers**



#### Checklist

- ✓ Bought your own smartphone or tablet
- ✓ Bought your own hands-free headsets
- ✓ Registered your own Google account
- ✓ Downloaded Google Hangouts app
- $\checkmark$  Connected to a stable WiFi
- ✓ Got your grouping QR code



香港大學民意研究計劃

Public Opinion Programme, The University of Hong Kong

# Join at 12:50 to get ready Start at 13:00 See you.