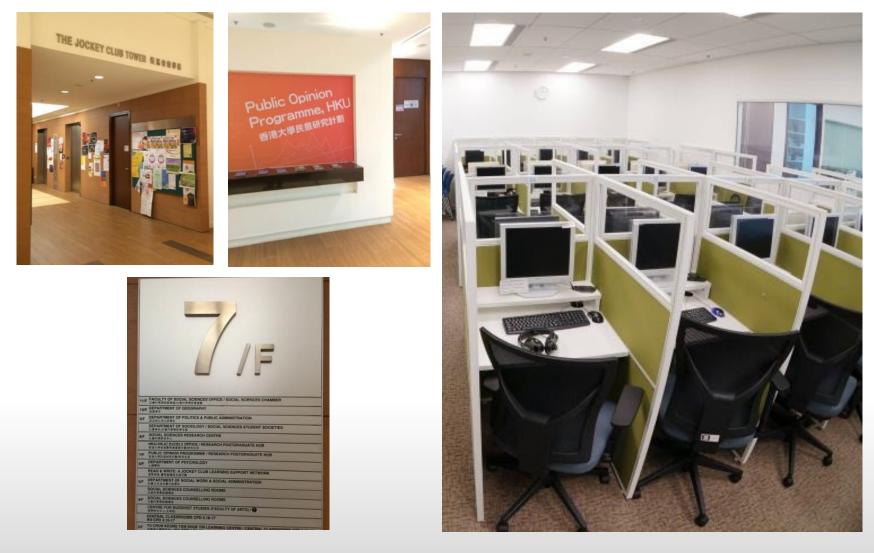

load <u>Google Hangout</u> app on Play store (for Android device) or App Store (for Apple device)
- 3. Login Google Hangout app with your Google account
- 4. Scan the <u>QR Code</u> or enter the <u>link</u> below to join the discussion





#### **Screenshot – Join the discussion**



#### iPhone



#### Android



#### **Screenshot – Ready for talking**

# Participant who is talking

Other participants + You at the right corner



#### **Screenshot – Mute & un-Mute**

Some function keys to control: Mic | Speaker | Camera | Rear camera



#### **Screenshot – Extra functions**



or mute someone



#### Reminders

- Do NOT switch to other Apps
- Do NOT mute others

#### **Venue – for Participants**

CPD 2/F



#### **Venue – for Moderators**

#### POP Office, Rm 706, 7/F Jockey Club Tower



#### **Venue – for Observers**



#### Checklist

- ✓ Bought your own smartphone or tablet
- ✓ Bought your own hands-free headsets
- ✓ Registered your own Google account
- ✓ Downloaded Google Hangouts app
- $\checkmark$  Connected to a stable WiFi
- ✓ Got your grouping QR code



香港大學民意研究計劃

Public Opinion Programme, The University of Hong Kong

# Join at 12:50 to get ready Start at 13:00 See you.