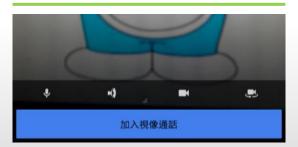

account)

(Free)



#### Join the discussion

- Scan the QR Code, or
- Enter the link

THE UNIVERSITY OF HONG KONG Department of Politics and Public Administration Master of Public Administration POLI8026 Workshop in Managerial Skills (2014-15)

> Joint HKU POP-MPA Workshop on Civic Engagement & Deliberative Polling

Guideline on electronic deliberative polling (EDP)

- Use <u>vour own smartphone</u> device to connect to a <u>stable WiFi network</u> (e.g. Wi-Fi.HK via HKU)
- Download <u>Google Hangout</u> app on Play store (for Android device) or App Store (for Apple device)
- 3. Login Google Hangout app with your Google account
- 4. Scan the <u>QR Code</u> or enter the <u>link</u> below to join the discussion





#### **Screenshot – Join the discussion**



#### iPhone



#### Android



#### **Screenshot – Ready for talking**

# Participant who is talking

Other participants + You at the right corner



#### **Screenshot – Mute & un-Mute**

Some function keys to control: Mic | Speaker | Camera | Rear camera



#### **Screenshot – Extra functions**



or mute someone



#### Reminders

- Do NOT switch to other Apps
- Do NOT mute others

#### **Venue – for Participants**

CPD 2/F



#### **Venue – for Moderators**

#### POP Office, Rm 706, 7/F Jockey Club Tower



#### **Venue – for Observers**



#### Checklist

- ✓ Bought your own smartphone or tablet
- ✓ Bought your own hands-free headsets
- ✓ Registered your own Google account
- ✓ Downloaded Google Hangouts app
- $\checkmark$  Connected to a stable WiFi
- ✓ Got your grouping QR code



香港大學民意研究計劃

Public Opinion Progr