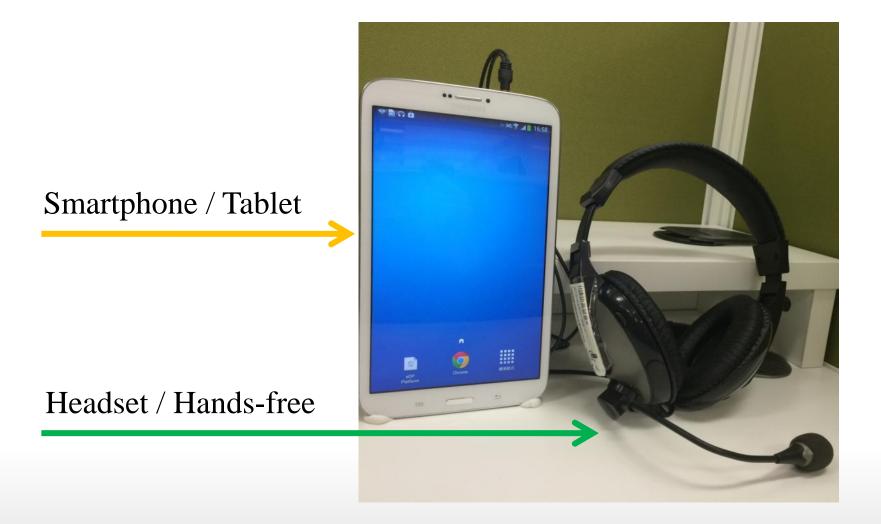

#### **Hardware – Smartphone + Headset**

#### Checklist

- ✓ Bought your own smartphone or tablet
- ✓ Bought your own hands-free headsets
- ✓ Registered your own Google account
- ✓ Downloaded Google Hangouts app
- $\checkmark$  Connected to a stable WiFi
- ✓ Got your grouping QR code